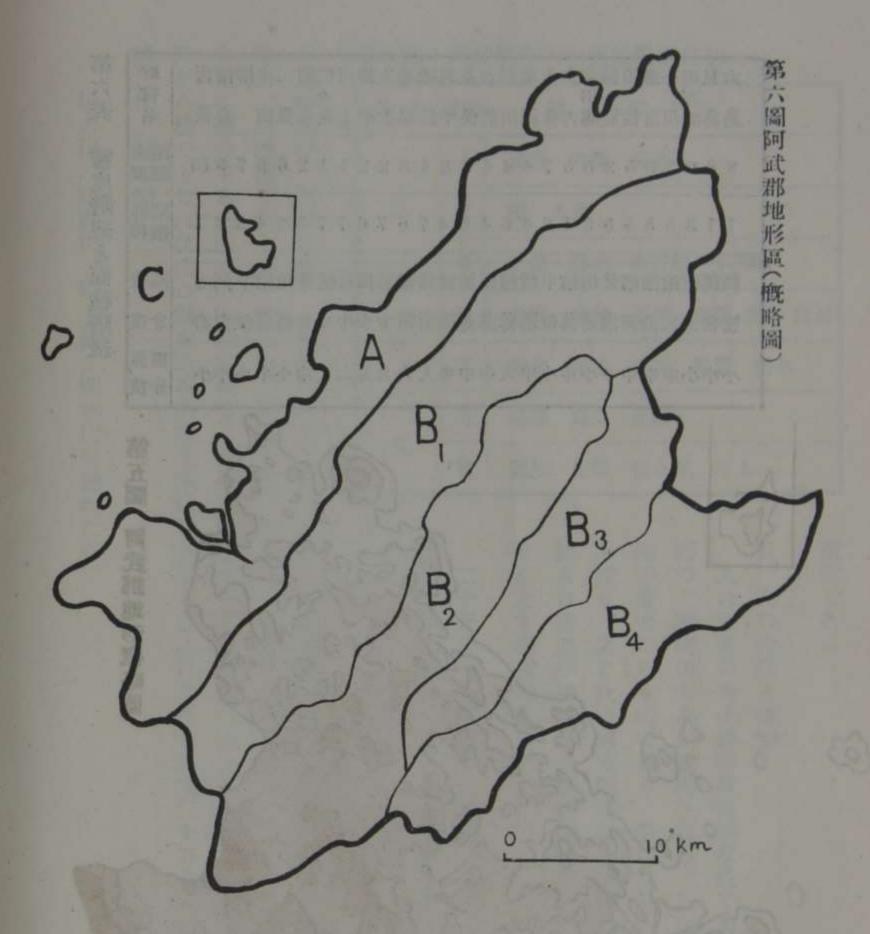

# 山口縣阿武郡市町村別人口密度 (概報)

員

庭

秀

人口密度は人口と其の占居する地域ミ である。

る。 この地理的操作を試みんごするものであ 一市一町二十二村の市町村別人口密度を 一弦に山口縣阿武郡を研究地域ごして、

二、市町村別人口密度 正一山口縣統計書等を参照して註二第 一表を作つた。方里を方粁に換算に際し た。入口密度は普通の方法、即ち面積A 人口B、B」Aで算出し小數第一位迄出し 人口B、B」Aで算出し小數第一位迄出し

一体人口密度を地理學的研究
一体人口密度を地理學的研究
一体人口密度を地理學的研究
一体人口密度を地理學的研究
一体人口密度を地理學的研究
非に就いては、議論のある所で
あるが、註三町村の如き小行政
の前間地理學的人口密度を地理學的に無意義なりと稱するの是
出來ない。
この自然的性質に結びつけ、之
と人口との關係を表示するとな
すなら、後述するが如く阿武郡
すなら、後述するが如く阿武郡
すなら、後述するが如く阿武郡
がようるに地域の狭小な點か
ら言つて阿武郡が幾つかの特色

區 分 階級 該當町村 舊萩 六島 見島 小 椿 大井 三見 椿東 田万崎 宇田郷 山田 嘉年 高俣 吉部 奈古 紫福 V 彌富 須佐 小川 福賀 明木 地福 福川 篠生 大 德佐 生雲 佐々並 川上

第五表 阿武郡市町村面積階級(二)

あらう

五、人口密度の大小が地域性の反映であるならば、地域の自然的要因に 因の重要なるものである。筆者は此の自然的要因の一要素を爲す地形 と採り、之を此の研究地域に於て檢討して見やう。即ち阿武郡市町村 を採り、之を此の研究地域に於て檢討して見やう。即ち阿武郡市町村 を投めとする者である。

大部に分けて見た。
こ十万分一帝國圖山口圖幅を 圖を作つた。之に依り阿武郡を地形上三 を採り、等高線百米毎に之を辿り第四圖

感じた―其の間に、 鳴山、白須山、三ヶ岳、唐 に走る線で―これは山口 の山 に走る線で―これは山口 の山 縣を走る山脈全体についても言はれる所で註九二十万 唐人山、碁盤ケ嶽、鯨ヶ岳に至る北東から南西に走る 山間地域がこれである。島嶼地域は既に明瞭であら 万分一山口縣地理模型製作に際し痛切に
岩地域この境界山列の如く北東から南西
る一線に求める事が出來やう。山間地域