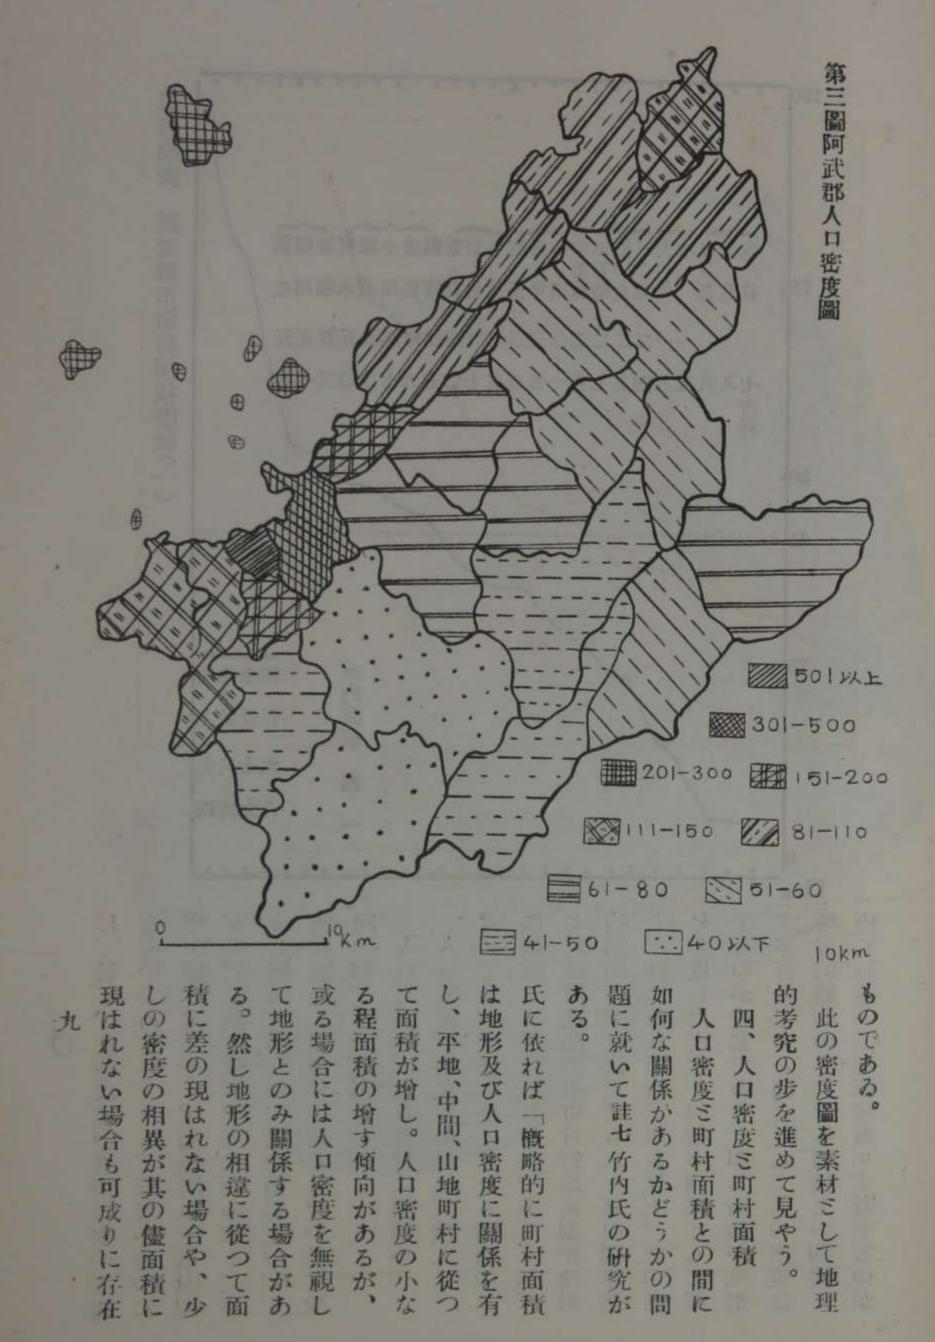

、山口縣人口密度を限界として名付けた 別を作成した。 この疎密を表はす語は、註六我が内地人 のすいでである。 として第三 を定め、

一して居て、此等は他の事情に依つて起るものであらう。 と。筆者の行つたあるものであらう。 と。筆者の行つた 所を述べて見やう。面積階級を第四個 高を知る事が出来る。 人口密度の小なる町村は面積小人口密度の小なる町村は面積小人口密度の小なる町村は面積小人口密度の小なる町村は面積小人口密度の小なる町村は面積小人口密度の小なる町村は面積小人口密度の小なる町村は面積小人口密度の小なる町村は面積小人口密度のが姿営である。即ち面積が地形を考慮した密度と面積の関係ごして解まるのが妥當である。即ち面積が地形が一部が制約の下になる面積の関係にして異の変質である。即ち面積が地形が一部が一方である點よりして其の密度は

區 分 階級 該當町村 舊萩 六島 見島 小 椿 大井 三見 椿東 田万崎 宇田郷 山田 嘉年 高俣 吉部 奈古 紫福 V 彌富 須佐 小川 福賀 明木 地福 福川 篠生 大 德佐 生雲 佐々並 川上

第五表 阿武郡市町村面積階級(二)

あらう

五、人口密度の大小が地域性の反映であるならば、地域の自然的要因に 因の重要なるものである。筆者は此の自然的要因の一要素を爲す地形 と採り、之を此の研究地域に於て檢討して見やう。即ち阿武郡市町村 を採り、之を此の研究地域に於て檢討して見やう。即ち阿武郡市町村 を投めとする者である。