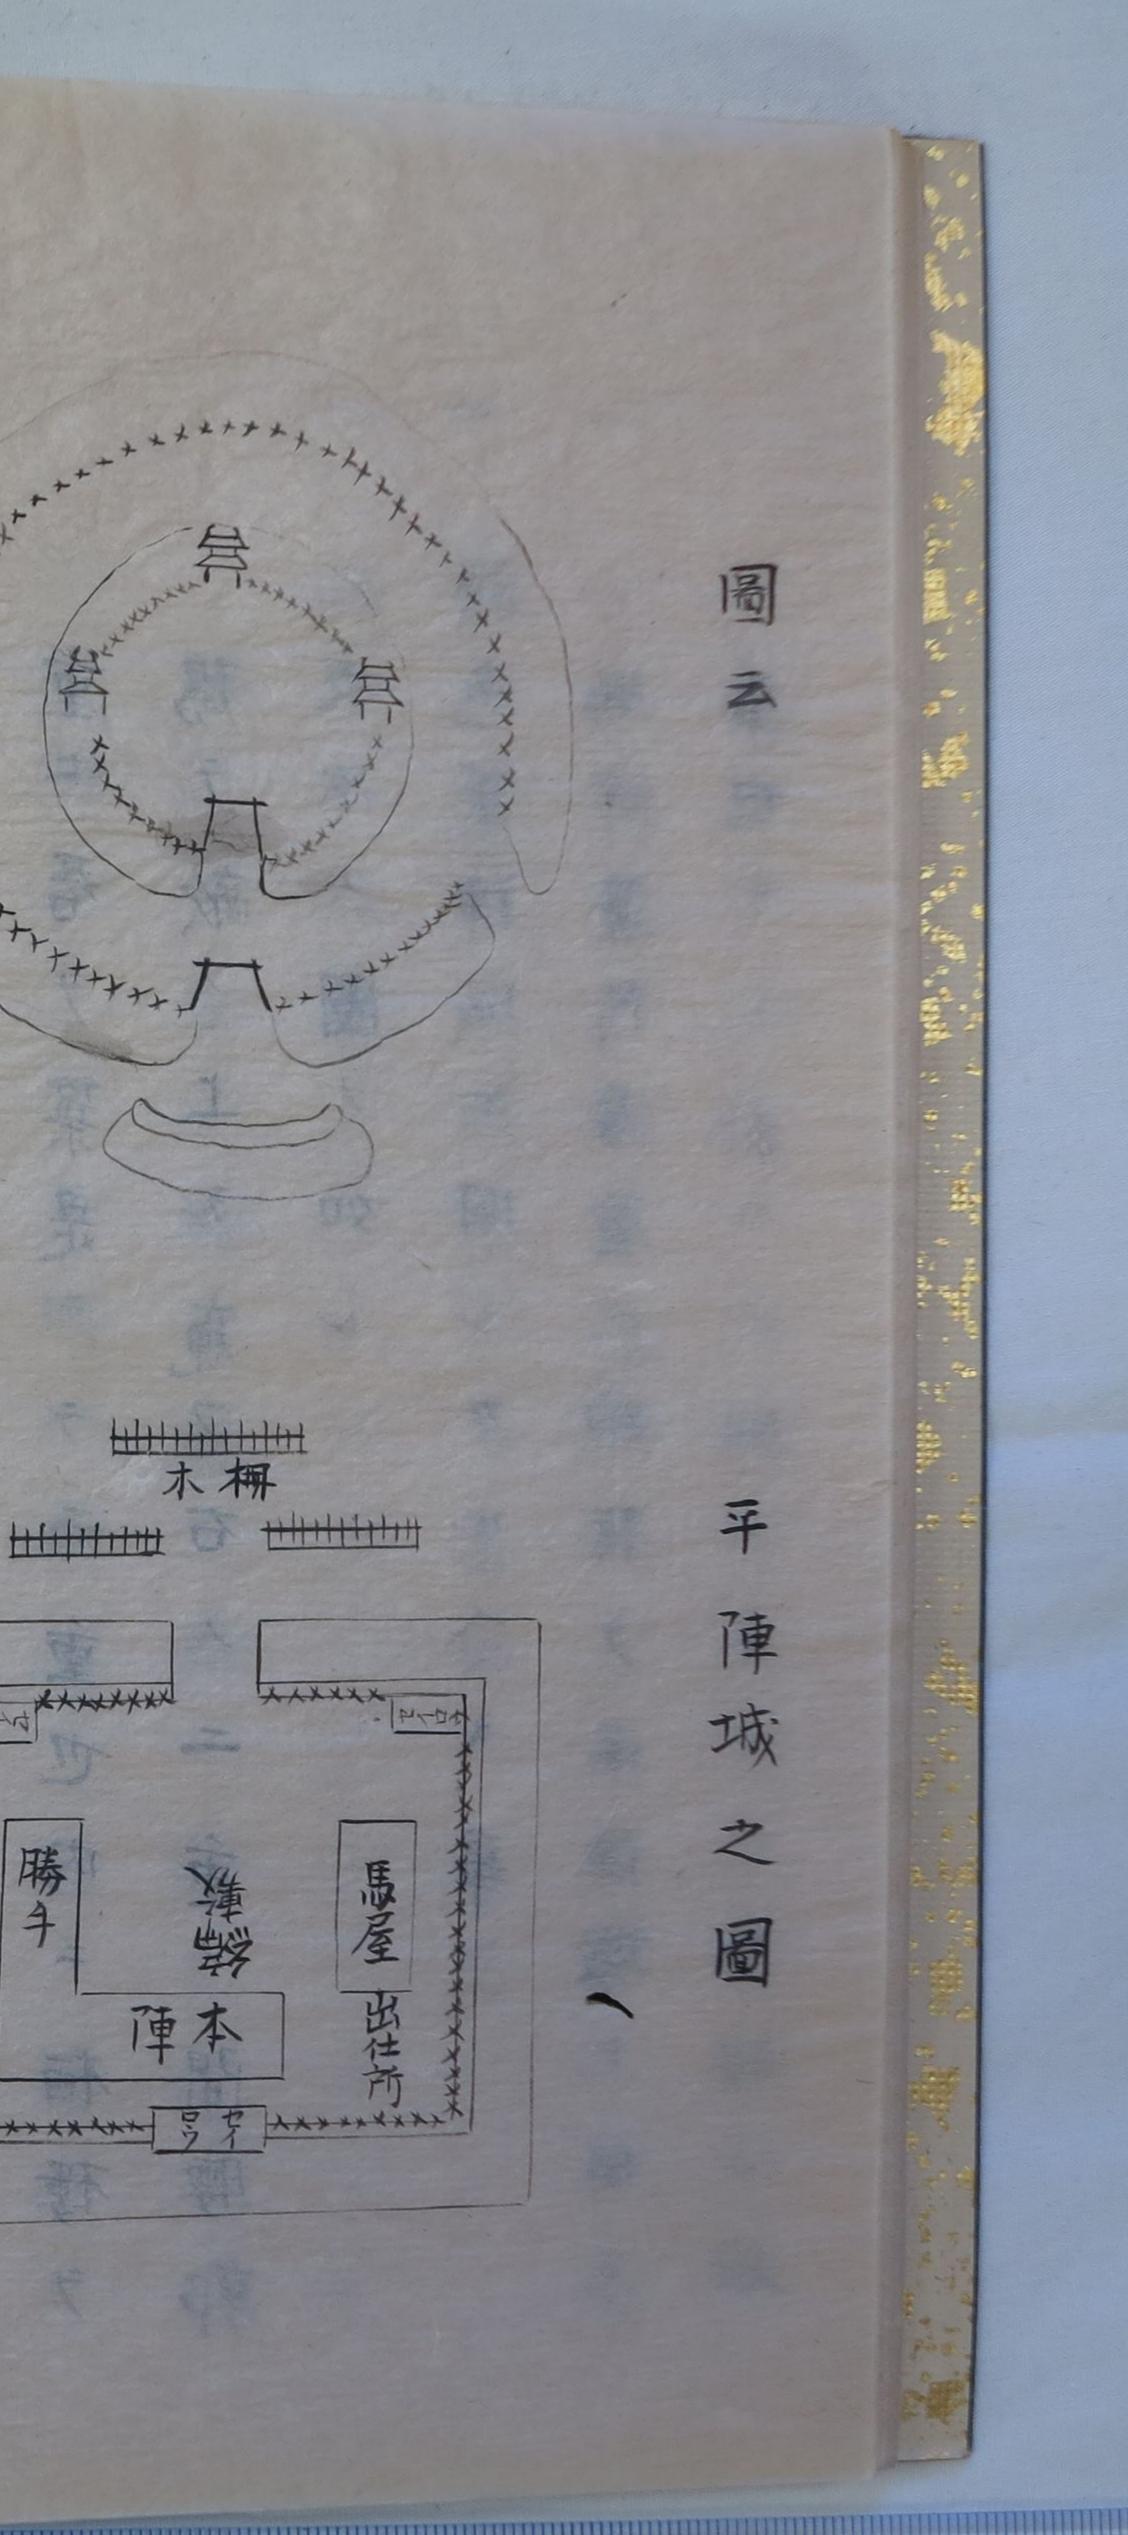

EP 御 柵 え 禰 旌 ラ 木 七 士 結 堪 浙 禰 11 E 之 木 是 本 事 御 F 鐺 陣 立 御 1 旌 1-柵 御 D 木 埸 鑱 1 之 チ 向 事 上 -11-什 17 51 也 1 緾 B E 馬 居

|      |    | 1  |    |    |         |
|------|----|----|----|----|---------|
|      |    |    |    |    |         |
| 雨    | 突  | ラ  | 言  | 本  |         |
| 雨路 う | 女  | 通  | 高也 | 陣  |         |
|      | 7  | ジ  | 樂  | 1  |         |
| 防    | ·E | -  | ,  | 前  |         |
| "    | -  | 父儿 | 堂  | =  |         |
| 也    | テ  | -  |    | 敷  |         |
|      | L  | 31 | 竹  | 侍  |         |
|      | 7  | 寄  | 1  | 勤  |         |
|      | i  | 結  | ウ  | 番  |         |
|      | ۲  | C  | 7  | 7  |         |
|      | ĩ  | 罰  |    | ス  |         |
|      | Ŧ  | 一本 | 上儿 | IL |         |
|      | 番  | 7  | 7  | 也  |         |
|      | 浙  | ,. | 明  | 雨  |         |
|      | =  | 5  | Ŧ  | 降  |         |
|      | 用  | テ  | 縄  | ]  |         |
|      |    |    |    |    | Print - |
|      |    |    |    |    |         |

20 21 22 33 34 35 36

制 BX 表大性大屋 急 龙 不 礼 陣 7 是 清 庫 シーヨ來キ 瑪 城 陣 1 言 11 取 城 U 1 7 見 え 小 え 1/ 陣 敷 後 '7 言 入 + 事 事 テ 1 歉 篇 E 虎 後 ス 亍 羽 明 杯 D 11 D 其 置 上 L 二 久儿 え 念 也 石 = 5 用ニヺ 取事 シ 外 人 床 諸 -江 府心人入 5 二恐下役ス キリ也數 IL 後后小前儿 也意 ラ城 也幕 ノシモハ也 电! 本 款 1 來 I 1 115 专 元町 居 기 樓 = 7 1 \* 攻之 其 取 「一虎 出 词初 心事 エ・ラ 下中へ付テ IL 時 地支 時 ER .

法 死 諸 ノ 1 77 -色 揭 重 也 事 勝 D כו カ 能 テ 明 土 次 平 千 チ 之 也 7 居 C ラ 敵 陣 ) 甚至 事 2 7 築 脇 -城 所 圖 T 11 サ 築 重 馬 -築 -IL 同 屋 是 如 7 1 虎 地拂 i i 窥 " 1 落 類 Ŧ r カ フ・テ The second 11 明 右二 摇 IL ラ 棲 勝 两 41 こ テ ~ 時 腰手 / 重 心厅 結 方 + 平 11 -郭 也 7 能 杰 陣 事 重 内 其 之干 旸 龙 -城 / メト 事 也 = 聞 = 栖 明 肠 同 腰 樓又 4 -郭ラ -明